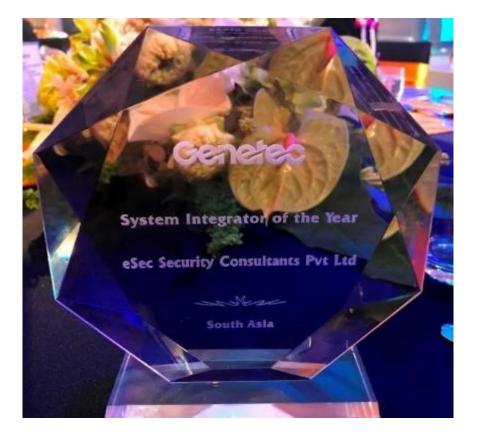

**

Tag based solution using BLE,RFID & similar technologies for maintaining social distance in a confined space and raising alerts for violations

#### **Touchless access control**

Access control solutions using technology like facial detection , Iris scan and RFID based cards



### THE ICEBERG OF TECHNOLOGY



### **Product Price**

### **Installation Cost**

System Design

Training & Education Documentation Cost

Deviation Cost

Operating Cost Maintenance Cost System Failure Cost System Redesign Cost Downtime Cost



# LOCATIONS



### PROJECTS AND AWARDS



## Projects Launches and Awards

### JUNAGADH CITY SURVEILLANCE



## Projects Launches and Awards

### BHAVNAGAR CITY SURVEILLANCE



## Projects Launches and Awards

### SYSTEM INTEGRATOR OF THE YEAR – SOUTH ASIA (GENETEC INC)







### IMPORTANT PROJECTS



## STATUE OF UNITY

- Online and Mobile based Ticketing and Digital Payments
- Local Window Ticketing and Digital Payments. POS and related.
- QR Code and Smart Card based automated access using Turnstiles and Flap Barriers
- 20 Kms private Optical Fibre Network
- Cloud Hosting on Amazon AWS
- Ticketing, Technical and Payment Settlement/Reconciliation Manpower support

## ADANI GROUP

- Adani Shantigram HQ unified security solution including Video Surveillance, Access Control, Perimeter Security etc.
- Adani Mundra Port migration to unified security
- Adani Power and Transmission unified security
- Entire Adani group migration strategy to unified security





## Lafarge Holcim

- Lafarge Holcim owns Ambuja Cements and ACC Cements in India
- IP Video surveil