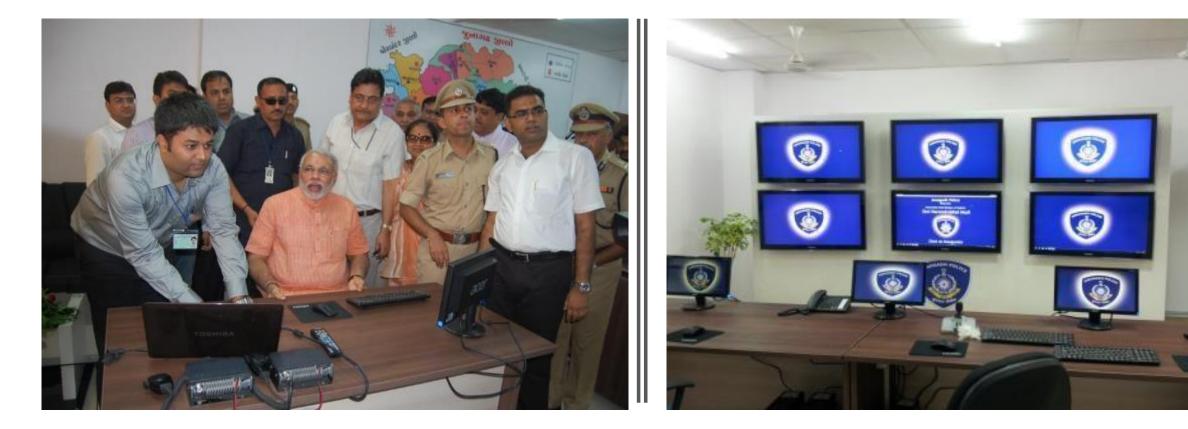

ras with high precision thermal sensors and alternative options of using AI based cameras detecting temperature and mask detection

### **Social Distancing solutions**

Tag based solution using BLE,RFID & similar technologies for maintaining social distance in a confined space and raising alerts for violations

#### **Touchless access control**

Access control solutions using technology like facial detection , Iris scan and RFID based cards



### THE ICEBERG OF TECHNOLOGY



### **Product Price**

### **Installation Cost**

System Design

Training & Education Documentation Cost

Deviation Cost

Operating Cost Maintenance Cost System Failure Cost System Redesign Cost Downtime Cost



# LOCATIONS



### PROJECTS AND AWARDS



## Projects Launches and Awards

### JUNAGADH CITY SURVEILLANCE



## Projects Launches and Awards

### BHAVNAGAR CITY SURVEILLANCE



## Projects Launches and Awards

### SYSTEM INTEGRATOR OF THE YEAR – SOUTH ASIA (GENETEC INC)







### IMPORTANT PROJECTS



## STATUE OF UNITY

- Online and Mobile based Ticketing and Digital Payments
- Local Window Ticketing and Digital Payments. POS and related.
- QR Code and Smart Card based automated access using Turnstiles and Flap Barriers
- 20 Kms private Optical Fibre Network
- Cloud Hosting on Amazon AWS
- Ticketing, Technical and Payment Settlement/Reconciliation Manpower support

## ADANI GROUP

- Adani Shantigram HQ unified security solution including Video Surveillance, Access Control, Perimeter Security etc.
- Adani Mundra Port migration to unified security
- Adani Power and Transmission unified security