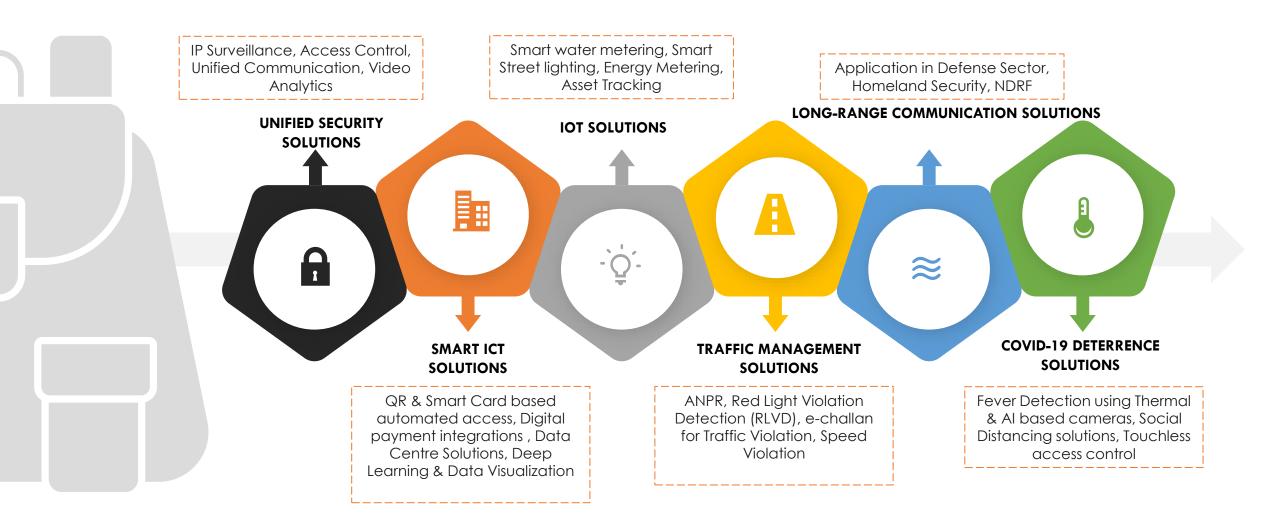

## SOLUTIONS

### **SOLUTIONS**

### **UNIFIED SECURITY SOLUTIONS**

#### **IP Surveillance**

IP video management solution (VMS) gives you a transparent picture of events and empowers you to quickly react to threats. The system scales along with your needs and allows you to make the most of the newest hardware and analytics technologies

#### **Access Control**

IP access system (ACS) heightens the security of your people and assets in your organization and increases your readiness to retort to incidents and threats, while leveraging any existing network and security equipment investments

### **Unified Communication**

Unified communications with access control, video, ALPR, intrusion, and other security applications become tightly linked with your security platform, greatly improving your security team's awareness and facilitating collaboration

### **Video Analytics**

Combination of unified and third-party analytics technologies transform video into smart, actionable data. They improve your security and operational efficiency, so you make the right decisions at the right time

### **SMART ICT SOLUTIONS**

### **IOT SOLUTIONS**

### **TRAFFIC MANAGEMENT SOLUTIONS**

### LONG-RANGE COMMUNICATION SOLUTIONS

### **COVID-19 DETERRENCE SOLUTIONS**