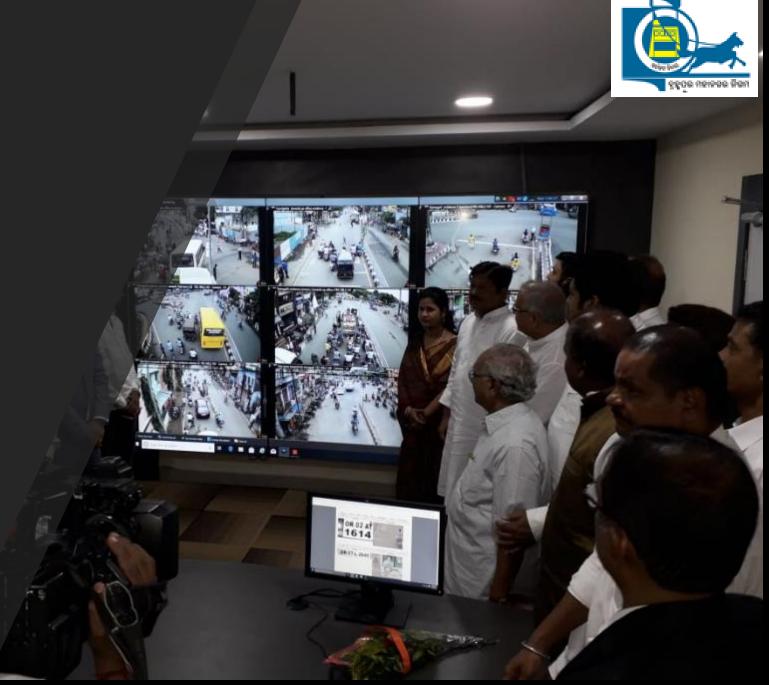

## Berhampur City

Integrated Traffic ullet**Management Solution** with LPR (License Plate Recognition), RLVD (Red light violation detection) and e-Challan